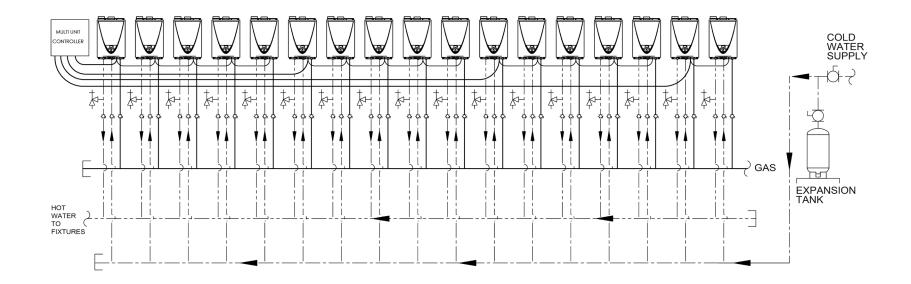

## MCT-199 - SEVENTEEN WATER HEATERS, DIRECT PLUMBING WITH NO RECIRCULATION

**WARNING:** THIS DRAWING SHOWS SUGGESTED PIPING CONFIGURATION AND OTHER DEVICES; CHECK WITH LOCAL CODES AND ORDINANCES FOR ADDITIONAL REQUIREMENTS.

DRAWING SHOWS INDOOR UNITS. OUTDOOR UNITS ARE PIPED IN THE SAME MANNER.

## NOTES:

- 1. Installation of a device to minimize scale deposits, such as the Product Preservers®, water softener, etc. should be considered.
- Refer to the heater's installation manual for additional information and/or consult with a local water quality expert.
- 2. Gas supply line shall be sized per the heater's installation manual and the current edition of ANSI Z223.1/NFPA 54.