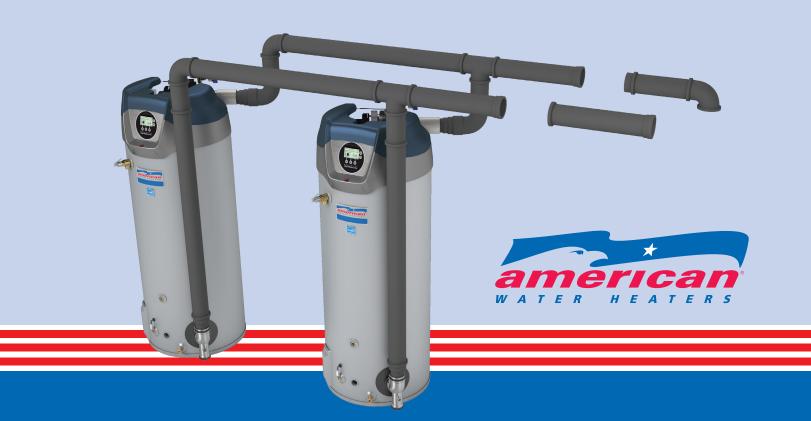

# HIGH EFFICIENCY HCG SERIES COMMON VENTING KIT

#### **SPECIFICATIONS**

- Certified for use with 120, 150, 199, 250, 300, 400 and 500 High Efficiency HCG models
- Approved for side wall (horizontal) vent applications only
- 50 Feet maximum equivalent length of straight pipe common vent and elbows
- Direct vent configuration only
- One kit per water heater required, chose from PVC or Polypropylene, model input size
- Kits include backflow preventer plus intake and exhaust adapters. Piping and termination field supplied.
- Each wall penetration requires a 7" hole through the structure
- Common vent kits are UL listed.

## FEWER WALL PENETRATIONS THAN STANDARD SINGLE-UNIT VENTING

• Results in a cleaner more professional appearing installation

## REDUCED INSTALL COST WITH EASY TO INSTALL NON-POWERED KITS

- Kits include adapters to fit water heater intake and exhaust.
- Non-powered kits mean years of dependable operation and maintenance-free

### FLEXIBILITY OF USING PVC OR POLYPROPYLENE VENT MATERIAL

Approved for use with low cost PVC vent material