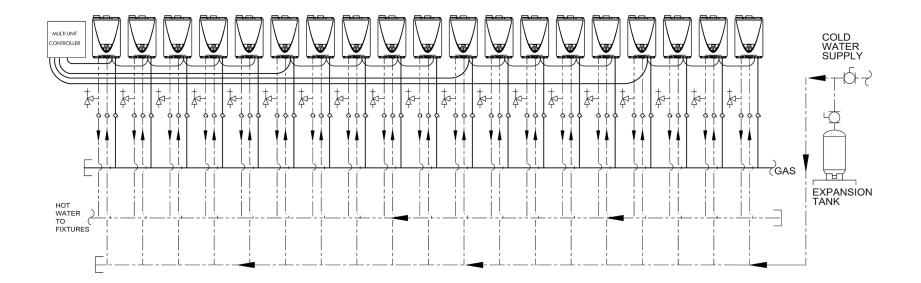

## MCT-199 - NINETEEN WATER HEATERS, DIRECT PLUMBING WITH NO RECIRCULATION

**WARNING:** THIS DRAWING SHOWS SUGGESTED PIPING CONFIGURATION AND OTHER DEVICES; CHECK WITH LOCAL CODES AND ORDINANCES FOR ADDITIONAL REQUIREMENTS.

DRAWING SHOWS INDOOR UNITS. OUTDOOR UNITS ARE PIPED IN THE SAME MANNER.

NOTES:

- 1. Installation of a device to minimize scale deposits, such as the Product Preservers®, water softener, etc. should be considered.
- Refer to the heater's installation manual for additional information and/or consult with a local water quality expert.
- 2. Gas supply line shall be sized per the heater's installation manual and the current edition of ANSI Z223.1/NFPA 54.