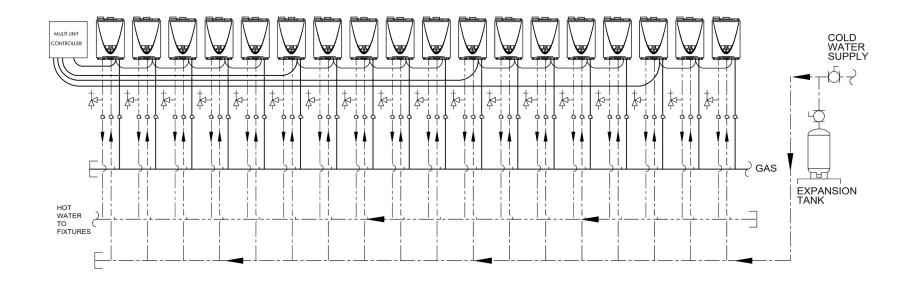

## MCT-199 - EIGHTEEN WATER HEATERS, DIRECT PLUMBING WITH NO RECIRCULATION

**WARNING:** THIS DRAWING SHOWS SUGGESTED PIPING CONFIGURATION AND OTHER DEVICES; CHECK WITH LOCAL CODES AND ORDINANCES FOR ADDITIONAL REQUIREMENTS.

DRAWING SHOWS INDOOR UNITS. OUTDOOR UNITS ARE PIPED IN THE SAME MANNER.

## NOTES:

- 1. Installation of a device to minimize scale deposits, such as the Product Preservers®, water softener, etc. should be considered.
- Refer to the heater's installation manual for additional information and/or consult with a local water quality expert.
- 2. Gas supply line shall be sized per the heater's installation manual and the current edition of ANSI Z223.1/NFPA 54.