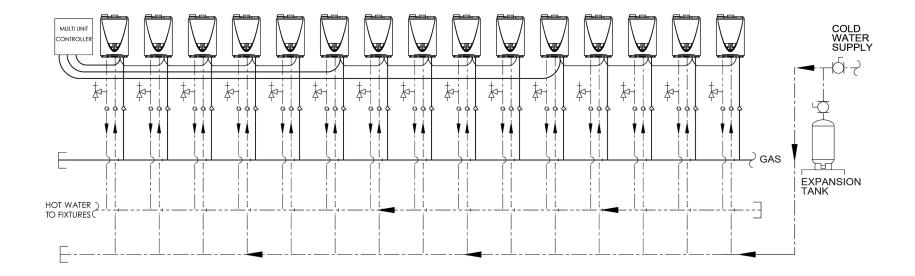

## MCT-199 - FIFTEEN WATER HEATERS, DIRECT PLUMBING WITH NO RECIRCULATION

**WARNING:** THIS DRAWING SHOWS SUGGESTED PIPING CONFIGURATION AND OTHER DEVICES; CHECK WITH LOCAL CODES AND ORDINANCES FOR ADDITIONAL REQUIREMENTS.

DRAWING SHOWS INDOOR UNITS. OUTDOOR UNITS ARE PIPED IN THE SAME MANNER.

## NOTES:

- 1. Installation of a device to minimize scale deposits, such as the Product Preservers®, water softener, etc. should be considered.
- Refer to the heater's installation manual for additional information and/or consult with a local water quality expert.
- 2. Gas supply line shall be sized per the heater's installation manual and the current edition of ANSI Z223.1/NFPA 54.