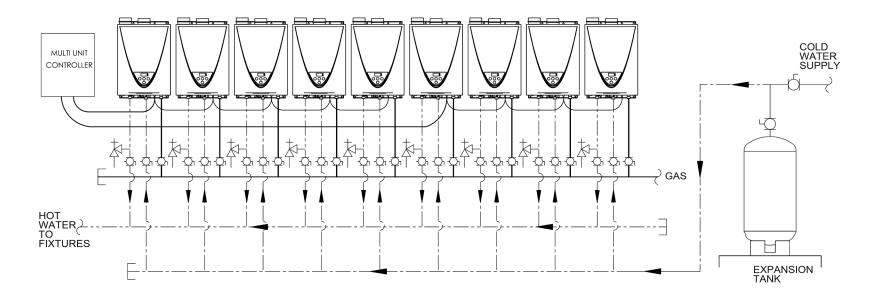

## LEGEND

MCT-199 - NINE WATER HEATERS, DIRECT PLUMBING WITH NO RECIRCULATION

<u>WARNING</u>: THIS DRAWING SHOWS SUGGESTED PIPING CONFIGURATION AND OTHER DEVICES; CHECK WITH LOCAL CODES AND ORDINANCES FOR ADDITIONAL REQUIREMENTS.

DRAWING SHOWS INDOOR UNITS. OUTDOOR UNITS ARE PIPED IN THE SAME MANNER.

| <b>→</b>                                                                                                                                                                                                                                                                                                                                                                                                                                                                                                                                                                                                                                                                                                                                                                                                                                                                                                                                                                                                                                                                                                                                                                                                                                                                                                                                                                                                                                                                                                                                                                                                                                                                                                                                                                                                                                                                                                                                                                                                                                                                                                         | TEMPERATURE & PRESSURE RELIEF VALVE | BALL VALVE        | <br>COLD               |
|------------------------------------------------------------------------------------------------------------------------------------------------------------------------------------------------------------------------------------------------------------------------------------------------------------------------------------------------------------------------------------------------------------------------------------------------------------------------------------------------------------------------------------------------------------------------------------------------------------------------------------------------------------------------------------------------------------------------------------------------------------------------------------------------------------------------------------------------------------------------------------------------------------------------------------------------------------------------------------------------------------------------------------------------------------------------------------------------------------------------------------------------------------------------------------------------------------------------------------------------------------------------------------------------------------------------------------------------------------------------------------------------------------------------------------------------------------------------------------------------------------------------------------------------------------------------------------------------------------------------------------------------------------------------------------------------------------------------------------------------------------------------------------------------------------------------------------------------------------------------------------------------------------------------------------------------------------------------------------------------------------------------------------------------------------------------------------------------------------------|-------------------------------------|-------------------|------------------------|
| <b> →</b>                                                                                                                                                                                                                                                                                                                                                                                                                                                                                                                                                                                                                                                                                                                                                                                                                                                                                                                                                                                                                                                                                                                                                                                                                                                                                                                                                                                                                                                                                                                                                                                                                                                                                                                                                                                                                                                                                                                                                                                                                                                                                                        | PRESSURE RELIEF VALVE               | TEMPERATURE GAUGE | <br>НОТ                |
|                                                                                                                                                                                                                                                                                                                                                                                                                                                                                                                                                                                                                                                                                                                                                                                                                                                                                                                                                                                                                                                                                                                                                                                                                                                                                                                                                                                                                                                                                                                                                                                                                                                                                                                                                                                                                                                                                                                                                                                                                                                                                                                  | CIRCULATING PUMP                    | CHECK VALVE       | <br>BUILDING<br>RETURN |
| $\Diamond$                                                                                                                                                                                                                                                                                                                                                                                                                                                                                                                                                                                                                                                                                                                                                                                                                                                                                                                                                                                                                                                                                                                                                                                                                                                                                                                                                                                                                                                                                                                                                                                                                                                                                                                                                                                                                                                                                                                                                                                                                                                                                                       | TEMPERATURE CONTROL PROBE           | WATER FLOW SWITCH | <br>GAS                |
| Image: second color in the col | DRAIN                               |                   |                        |

## NOTES:

- 1. Installation of a device to minimize scale deposits, such as the Product Preservers®, water softener, etc. should be considered. Refer to the heater's installation manual for additional information and/or consult with a local water quality expert.
- 2. Gas supply line shall be sized per the heater's installation manual and the current edition of ANSI Z223.1/NFPA 54.