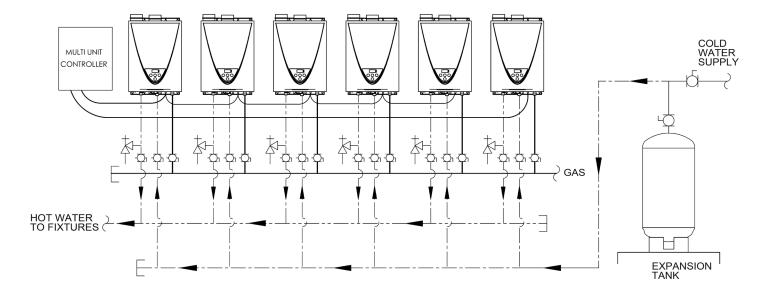

## MCT-199 - SIX WATER HEATERS, DIRECT PLUMBING WITH NO RECIRCULATION

**WARNING:** THIS DRAWING SHOWS SUGGESTED PIPING CONFIGURATION AND OTHER DEVICES; CHECK WITH LOCAL CODES AND ORDINANCES FOR ADDITIONAL REQUIREMENTS.

DRAWING SHOWS INDOOR UNITS. OUTDOOR UNITS ARE PIPED IN THE SAME MANNER.

## NOTES:

- 1. Installation of a device to minimize scale deposits, such as the Product Preservers®, water softener, etc. should be considered.
- Refer to the heater's installation manual for additional information and/or consult with a local water quality expert.
- 2. Gas supply line shall be sized per the heater's installation manual and the current edition of ANSI Z223.1/NFPA 54.