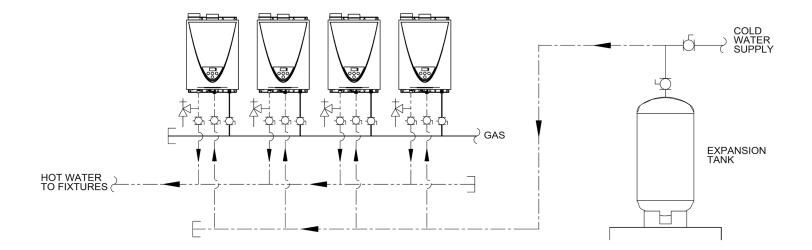

## MCT-199 - FOUR WATER HEATERS, DIRECT PLUMBING WITH NO RECIRCULATION

**WARNING:** THIS DRAWING SHOWS SUGGESTED PIPING CONFIGURATION AND OTHER DEVICES; CHECK WITH LOCAL CODES AND ORDINANCES FOR ADDITIONAL REQUIREMENTS.

DRAWING SHOWS INDOOR UNITS. OUTDOOR UNITS ARE PIPED IN THE SAME MANNER.

## NOTES:

- 1. Installation of a device to minimize scale deposits, such as the Product Preservers®, water softener, etc. should be considered.
- Refer to the heater's installation manual for additional information and/or consult with a local water quality expert.
- 2. Gas supply line shall be sized per the heater's installation manual and the current edition of ANSI Z223.1/NFPA 54.